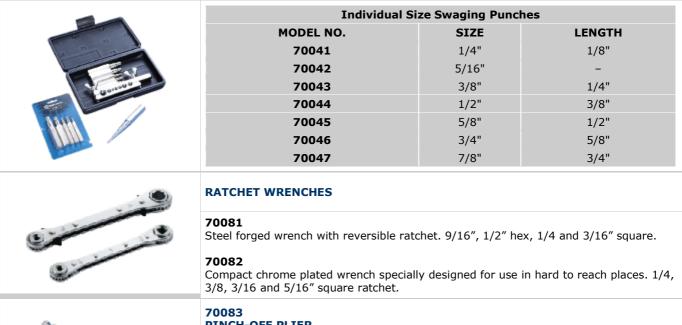

## **1 TYPE SWAGING TOOLS**

e one end of copper tubing to accept piece of original size tubing, then solder together like a fitting. Tools are her | for durability.

Dne Swaging Punch. Nickel-chrome finish. Swages 1/4", 5/16", 3/8", 1/2" and 5/8".

5 Swaging Punches for 1/4", 5/16", 3/8", 1/2" and 5/8" O.D. tubing.

Bar and Set of 5 Punches for 1/4", 5/16", 3/8", 1/2" and 5/8" O.D. tubing. Comes in box.