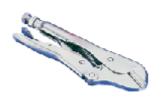

## **PINCH-OFF PLIER**

Specially designed for refrigeration industry. Pinches off and locks on copper tubing. Size: Throat 7", Depth 1", Jaw Thickness 1/4".