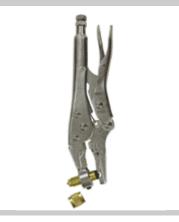

## **PINCH-OFF PLIER**

Specially designed for refrigeration industry. Pinches off and locks on copper tubing. Size: Throat 7", Depth 1", Jaw Thickness 1/4".