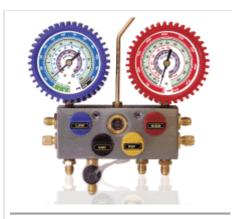

## R410A, R22, R404A ALUMINUM 4-WAY MANIFOLD

- Solid extruded aluminum body.
- Stainless steel ball valve design controls flow smoothly and quickly with only a quarter turn.
- Extra large sight glass for visual refrigerant check.
- Silicone dampened gauges smooth out needle movement.
- Gauges can easily recalibrate in the field to maintain accuracy.
- Models available for various types of refrigerants.
- Includes 3 1/4" SAE B-R-Y hoses with B/Valves and one 3/8" SAE Black vacuum hose