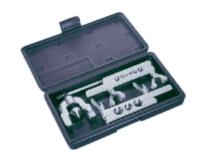

## 45° SLIDING DIE-BLOCK FLARING & CUTTING TOOL SET

Includes heavy duty tube cutter (70033) and sliding die-block flaring tool (70052.) Uniquely designed flaring cone flares and burnishes in one easy operation. Slide-on yoke is simple to use. Hardened multi-size flaring bar speeds flaring time. 45° Sliding Die-Block Flaring & Cutting Tool Set includes:

**70052** 45° Flaring Tool flares and burnishes 6 sizes: 3/16", 1/4",

5/16", 3/8", 1/2" and 5/8" O.D. tubing.

70033 Heavy Duty Tube Cutter for 1/8" to 1 1/8" O.D. tubing.