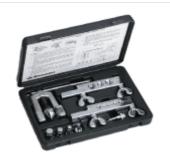

## WIDE RANGE 45° FLARING & CUTTING TOOL SET

Includes heavy duty tube cutter (70033) and wide range flaring tool (70054) with rugged forged steel slip-on yoke Flaring bars are hardened, highly polished and nickel chrc plated.

Wide Range 45° Flaring & Cutting Tool Set includes: **70054** Flaring Tool flares 9 sizes: 1/8", 3/16", 1/4", 5/16 3/8", 7/16", 1/2", 5/8" and 3/4"

**70033** Heavy Duty Tube Cutter for 1/8" to 1 1/8" O.D. Ti **70082** Ratchet Wrench for 1/4", 3/8", 3/16" and 5/16" O tubing.