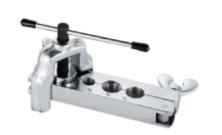

### LARGE CAPACITY 45° FLARING TOOL

Flares large tube sizes. Hard chrome plated, swivel flaring  $\mathfrak l$  makes flaring quick and easy. Flaring bar is hardened and  $\mathfrak l$  chrome plated. Flares 4 sizes: 5/8", 3/4", 7/8" and 1" O.D. tubing.