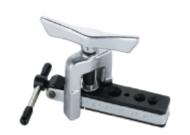

### **SLIDING DIE-BLOCK 45° FLARING TOOL**

Uniquely designed flaring cone flares and burnishes in one operation. Slide-on yoke is simple to use. Hardened multi-s flaring bar speeds flaring time. Flares and burnishes 6 sizes: 3/16", 1/4", 5/16", 3/8", 1/2" and 5/8" (tubing.

#### 70056