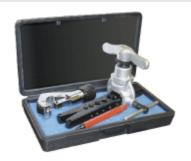

## 70053 45° FLARING & SWAGING TOOL SET

Durable forged steel slip-on yoke. Bars are chrome plated hardened steel. Swages in close quarters where punch stycannot be used. Includes custom plastic carrying case. 45° Flaring & Swaging Tool Set includes:

Two Flaring Bars cover 9 sizes: 1/8", 3/16", 1/4", 5/16", 7/16", 1/2", 5/8" and 3/4" O.D. tubing Five Swaging Ada; cover 7 sizes: 3/16", 1/4", 5/16", 3/8", 1/2", 5/8" and 3/O.D. tubing.