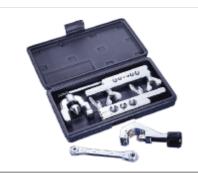

## WIDE RANGE 45° FLARING & CUTTING TOOL SET

Includes heavy duty tube cutter (70033) and wide range flaring tool (70054) with rugged forged steel slip-on yoke Flaring bars are hardened, highly polished and nickel chrc plated.

Wide Range 45° Flaring & Cutting Tool Set includes: **70054** Flaring Tool flares 9 sizes: 1/8", 3/16", 1/4", 5/16 3/8", 7/16", 1/2", 5/8" and 3/4"

**70033** Heavy Duty Tube Cutter for 1/8" to 1 1/8" O.D. Ti **70082** Ratchet Wrench for 1/4", 3/8", 3/16" and 5/16" O tubing.