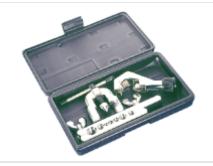

# 45° FLARING & CUTTING TOOL SET

 $45^{\rm o}$  Flaring & Cutting Tool Set includes: