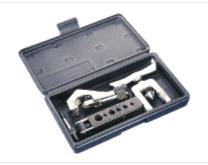

# 45° FLARING, DOUBLE FLARING & CUTTING TOOL S

The 70092 tool set includes a heavy duty tube cutter for 1 1/8" tubing, standard 45° flaring tool flares 7 sizes: 3/1 1/4, 5/16, 3/8, 7/16, 1/2 and 5/8" O.D. tubing and 5 dou flaring adapters for 3/16, 1/4, 5/16, 3/8 and 1/2" O.D.