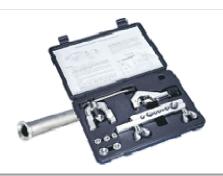

## 70053 45° FLARING & SWAGING TOOL SET

Durable forged steel slip-on yoke. Bars are chrome plated hardened steel. Swages in close quarters where punch stycannot be used. Includes custom plastic carrying case. 45° Flaring & Swaging Tool Set includes:

Two Flaring Bars cover 9 sizes: 1/8", 3/16", 1/4", 5/16", 7/16", 1/2", 5/8" and 3/4" O.D. tubing Five Swaging Ada; cover 7 sizes: 3/16", 1/4", 5/16", 3/8", 1/2", 5/8" and 3/O.D. tubing.