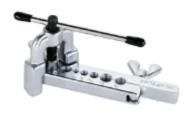

### STANDARD 45° FLARING TOOL

Durable forged steel slip-on yoke. Flaring bar is hardened, polished and nickel chrome plated. Auto centering yoke fea bearing driven hardened cone for easy flaring.

### 70051

Standard 45° Flaring Tool flares 7 sizes: 3/16", 1/4", 5/16" 7/16", 1/2" and 5/8" O.D. tubing