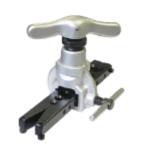

## 70057 45° ECCENTRIC FLARING TOOL

Flares 6 Sizes: 1/4, 5/16, 3/8, 1/2, 5/8 and 3/4" O.D. Tubing.

# 70058